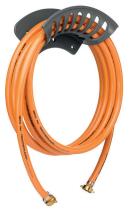

# Boiler filling set

## Boiler filling set

Area of application: ......for refilling and emptying the water in boilers

2 x GEKA® 2/3-threaded hose fitting

2 x Two-ear-clamp

1 x GEKA® plus wall-mounted hose support P, light metal powder-coated

| Packaging             | Вох       |
|-----------------------|-----------|
| Hose ID mm            | 13        |
| Hose size             | 1/2"      |
| Hose length approx. m | 5         |
| PU unit               | 1         |
| Article No.           | 13.8214.9 |