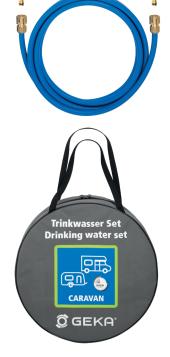

## GEKA® plus drinking water set, caravan

Advantage / benefit: ......suitable for drinking water as all components are DVGW-certified

perfectly hygienic filling of drinking water tank from the

dispenser to the filling spout

the set is preassembled and comes in

a practical storage bag

Area of application: ....ideal companion for the caravan,

e.g., for filling the drinking water tank

Material: ................GEKA® plus push-fit system drinking water components: brass,

DIN 17660 and 50930/6; hose: PE

Scope of delivery: ......5 m or 10 m drinking water hose Rauaqua 1/2"; 2 x GEKA®

plus hose piece 1/2"; 2 x GEKA® plus sealing plug; 1 x GEKA® plus tap plug 3/4"; 1 x storage bag with zip

Options: ......can be expanded with GEKA® plus push-fit system drinking

water components

| Packaging     | in a bag  | in a bag  |
|---------------|-----------|-----------|
| Hose ID mm    | 13        | 13        |
| Hose size     | 1/2"      | 1/2"      |
| Hose length m | 5         | 10        |
| PU units      | 1         | 1         |
| Article No.   | 46.1831.9 | 46.1833.9 |