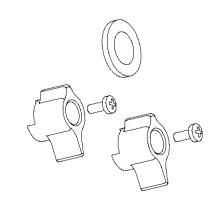

# Spare parts for valves with lever

## Spare part set lever and flat seal

For Article No. 33.5331, 46.0431, 46.0432, 46.0433,

46.0434, 46.0435, 33.5331

| Article No. | Designation                         |
|-------------|-------------------------------------|
| 46.0440.8   | Spare parts set lever and flat seal |